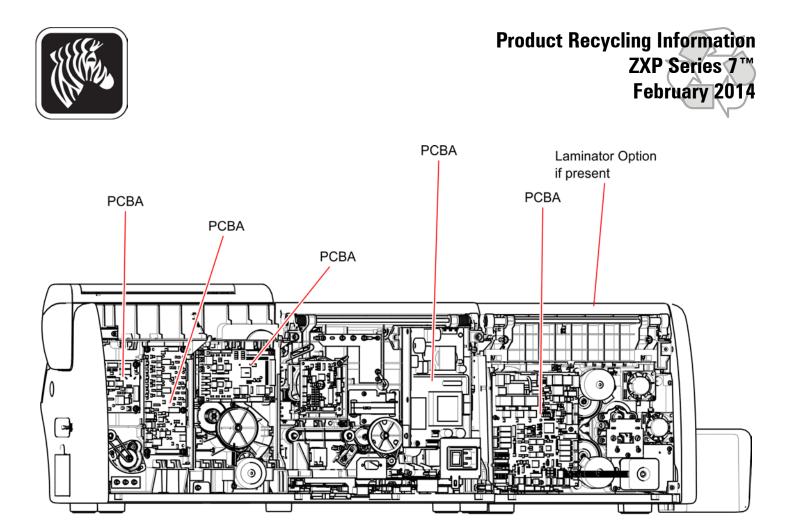

## Product Recycling Information ZXP Series 7™ February 2014

| Product<br>Producer                      | <b>Zebra Technologies Corporation</b><br>333 Corporate Woods Parkway<br>Vernon Hills, IL 60061 U.S.A.                                                                                                                                                                                                                                                                                                                  |
|------------------------------------------|------------------------------------------------------------------------------------------------------------------------------------------------------------------------------------------------------------------------------------------------------------------------------------------------------------------------------------------------------------------------------------------------------------------------|
| Product<br>Description                   | Model: ZXP Series 7 Plastic Card Printer                                                                                                                                                                                                                                                                                                                                                                               |
| Hazardous Substances<br>and Preparations | <ul> <li>This product may contain the following substances:</li> <li>Hexavalent Chromium may be present in trace amounts in the metal fasteners, brackets and other metal structural components.</li> <li>Lead may be present in the PCBAs used in this product.</li> </ul>                                                                                                                                            |
| Batteries                                | No configurations of this product contain a battery.                                                                                                                                                                                                                                                                                                                                                                   |
| Packaging                                | The packaging materials used for this product do not contain any of the banned materials listed in the EU packaging directive.                                                                                                                                                                                                                                                                                         |
|                                          | The printed user documentation included with this product is produced on paper with 50% or more recycled content that has not been bleached with chlorine. If a Compact Disc (CD) is supplied, it is made from a recyclable polycarbonate material.                                                                                                                                                                    |
|                                          | Information on the assessment of the packaging scheme for this or other Zebra products can be found at: <u>http://www.zebra.com/environment</u> .                                                                                                                                                                                                                                                                      |
| Recycling Information                    | Zebra Technologies offers product recycling programs in certain geographic areas. To determine if a program is available for this product in your area, please refer to our web site at: <u>http://www.zebra.com/environment</u> .                                                                                                                                                                                     |
|                                          | <ul> <li>This product is designed with the following features to enhance recycling:</li> <li>Glues and adhesives have been eliminated from product construction where feasible.</li> <li>Use of common fasteners and/or snap-in features</li> <li>Plastic parts weighing more than 25g are marked according to ISO 11469 standards except where impractical. Exceptions are noted in the following drawing.</li> </ul> |