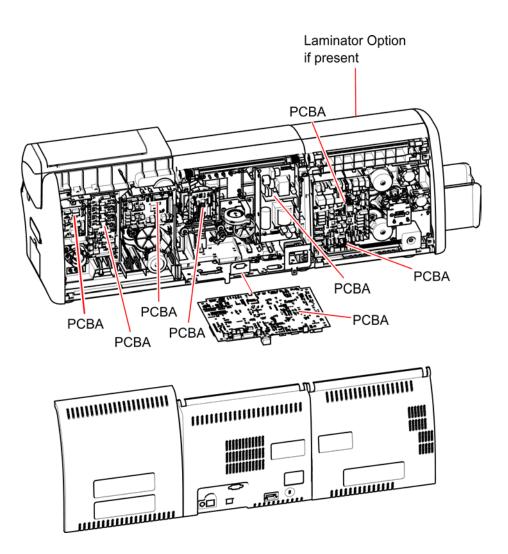

## Product Recycling Information ZXP Series 7™ February 2014

| Product<br>Producer                      | <b>Zebra Technologies Corporation</b><br>333 Corporate Woods Parkway<br>Vernon Hills, IL 60061 U.S.A.                                                                                                                                                                                                                                                                                                                  |
|------------------------------------------|------------------------------------------------------------------------------------------------------------------------------------------------------------------------------------------------------------------------------------------------------------------------------------------------------------------------------------------------------------------------------------------------------------------------|
| Product<br>Description                   | Model: ZXP Series 7 Plastic Card Printer                                                                                                                                                                                                                                                                                                                                                                               |
| Hazardous Substances<br>and Preparations | <ul> <li>This product may contain the following substances:</li> <li>Hexavalent Chromium may be present in trace amounts in the metal fasteners, brackets and other metal structural components.</li> <li>Lead may be present in the PCBAs used in this product.</li> </ul>                                                                                                                                            |
| Batteries                                | No configurations of this product contain a battery.                                                                                                                                                                                                                                                                                                                                                                   |
| Packaging                                | The packaging materials used for this product do not contain any of the banned materials listed in the EU packaging directive.                                                                                                                                                                                                                                                                                         |
|                                          | The printed user documentation included with this product is produced on paper with 50% or more recycled content that has not been bleached with chlorine. If a Compact Disc (CD) is supplied, it is made from a recyclable polycarbonate material.                                                                                                                                                                    |
|                                          | Information on the assessment of the packaging scheme for this or other Zebra products can be found at: <u>http://www.zebra.com/environment</u> .                                                                                                                                                                                                                                                                      |
| Recycling Information                    | Zebra Technologies offers product recycling programs in certain geographic areas. To determine if a program is available for this product in your area, please refer to our web site at: <u>http://www.zebra.com/environment</u> .                                                                                                                                                                                     |
|                                          | <ul> <li>This product is designed with the following features to enhance recycling:</li> <li>Glues and adhesives have been eliminated from product construction where feasible.</li> <li>Use of common fasteners and/or snap-in features</li> <li>Plastic parts weighing more than 25g are marked according to ISO 11469 standards except where impractical. Exceptions are noted in the following drawing.</li> </ul> |