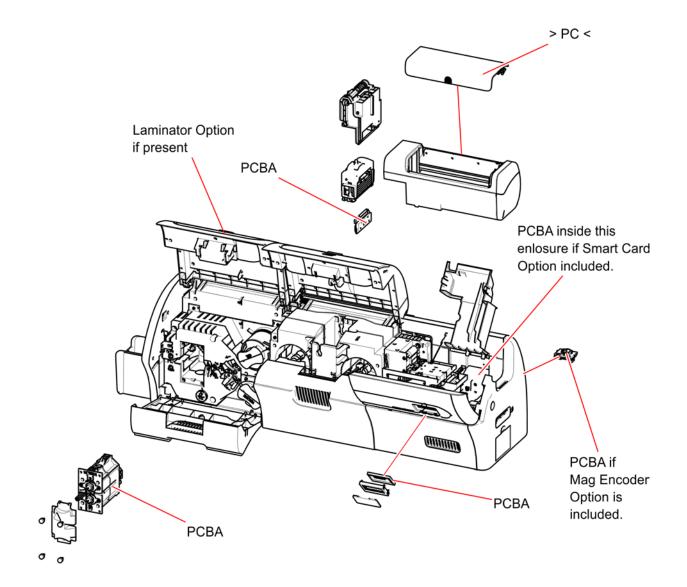

## Product Recycling Information ZXP Series 7™ February 2014

| Product<br>Producer                      | <b>Zebra Technologies Corporation</b><br>333 Corporate Woods Parkway<br>Vernon Hills, IL 60061 U.S.A.                                                                                                                                                                                                                                                                                                                  |
|------------------------------------------|------------------------------------------------------------------------------------------------------------------------------------------------------------------------------------------------------------------------------------------------------------------------------------------------------------------------------------------------------------------------------------------------------------------------|
| Product<br>Description                   | Model: ZXP Series 7 Plastic Card Printer                                                                                                                                                                                                                                                                                                                                                                               |
| Hazardous Substances<br>and Preparations | <ul> <li>This product may contain the following substances:</li> <li>Hexavalent Chromium may be present in trace amounts in the metal fasteners, brackets and other metal structural components.</li> <li>Lead may be present in the PCBAs used in this product.</li> </ul>                                                                                                                                            |
| Batteries                                | No configurations of this product contain a battery.                                                                                                                                                                                                                                                                                                                                                                   |
| Packaging                                | The packaging materials used for this product do not contain any of the banned materials listed in the EU packaging directive.                                                                                                                                                                                                                                                                                         |
|                                          | The printed user documentation included with this product is produced on paper with 50% or more recycled content that has not been bleached with chlorine. If a Compact Disc (CD) is supplied, it is made from a recyclable polycarbonate material.                                                                                                                                                                    |
|                                          | Information on the assessment of the packaging scheme for this or other Zebra products can be found at: <u>http://www.zebra.com/environment</u> .                                                                                                                                                                                                                                                                      |
| Recycling Information                    | Zebra Technologies offers product recycling programs in certain geographic areas. To determine if a program is available for this product in your area, please refer to our web site at: <u>http://www.zebra.com/environment</u> .                                                                                                                                                                                     |
|                                          | <ul> <li>This product is designed with the following features to enhance recycling:</li> <li>Glues and adhesives have been eliminated from product construction where feasible.</li> <li>Use of common fasteners and/or snap-in features</li> <li>Plastic parts weighing more than 25g are marked according to ISO 11469 standards except where impractical. Exceptions are noted in the following drawing.</li> </ul> |