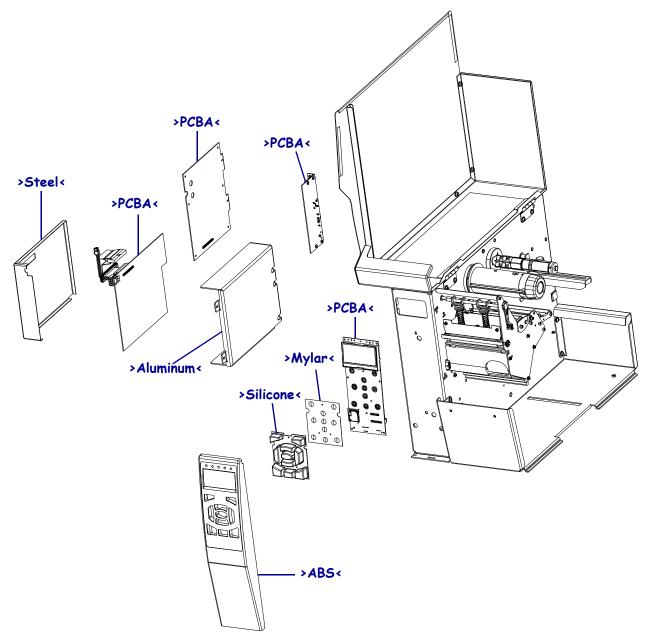

## **Product Recycling Information**

- Use of common fasteners and/or snap-in features.
- Plastic parts weighing more than 25g are marked according to ISO 11469 standards except where impractical. Exceptions are noted in the following drawing.

## Product Recycling Information ZT510

July 2017

**ZT510** View 1

This document was compiled from information available at the time of publication and is issued only as an information source. No warranty as to accuracy or completeness is expressed or implied. This document is subject to change without notice.