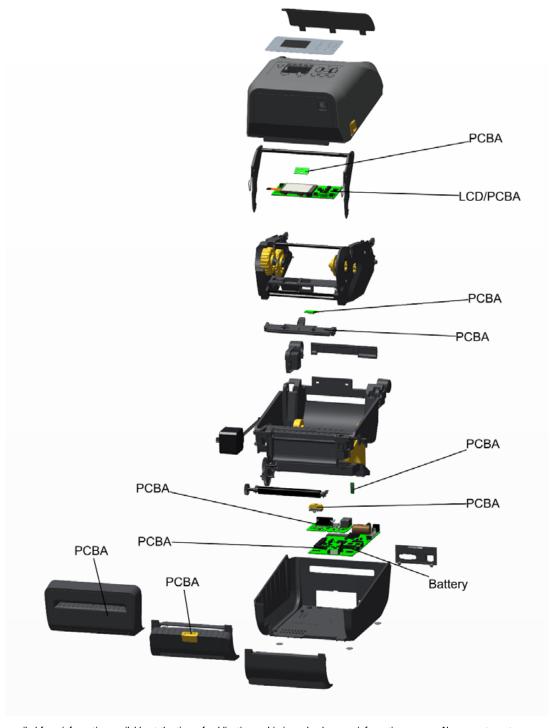

**Hazardous Substances** 

and Preparations

The materials used in this product are RoHS compliant. This product contains the following items that may require special handling:

PCBA.

Batteries Certain options of this product may contain a lithium-ion (Li-Ion) type battery located on the main control PCBA. This battery must be disposed of in accordance with local regulations.

This product is designed with the following features to enhance recycling:

- Glues and adhesives have been eliminated from product construction where feasible.
- Use of common fasteners and/or snap-in features
- Plastic parts weighing more than 25g are marked according to ISO 11469 standards except where impractical. Exceptions are noted in the following drawing.