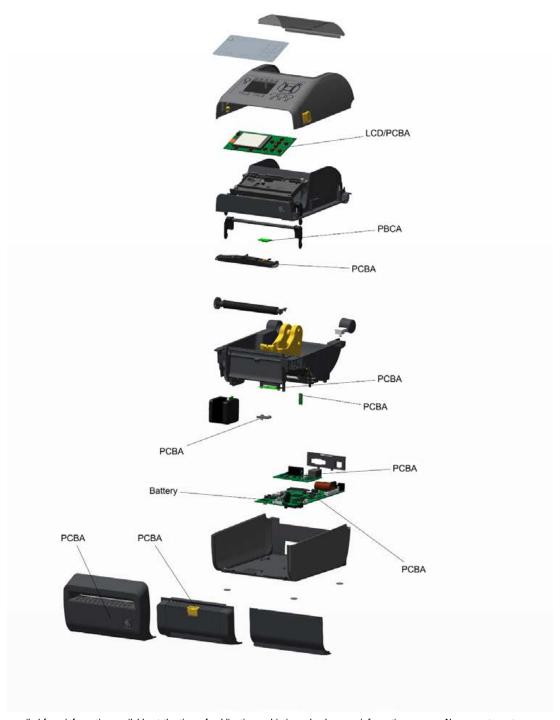

This product is designed with the following features to enhance recycling:

- Glues and adhesives have been eliminated from product construction where feasible.
- Use of common fasteners and/or snap-in features
- Plastic parts weighing more than 25g are marked according to ISO 11469 standards except where impractical. Exceptions are noted in the following drawing.