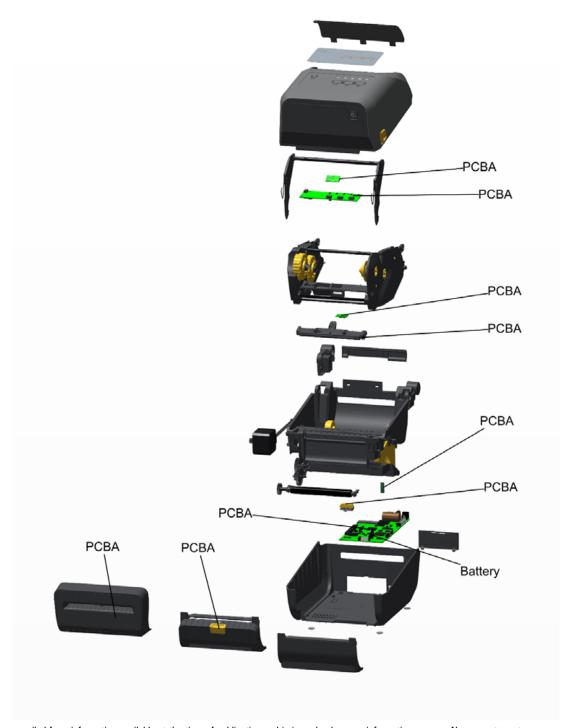

**Hazardous Substances** 

The materials used in this product are RoHS compliant. This product contains the following items that may require special handling: and Preparations

PCBA.

Batteries Certain options of this product may contain a lithium-ion (Li-Ion) type battery located on the main control PCBA. This battery must be disposed of in accordance with local regulations.

This product is designed with the following features to enhance recycling:

- Glues and adhesives have been eliminated from product construction where feasible.
- Use of common fasteners and/or snap-in features
- Plastic parts weighing more than 25g are marked according to ISO 11469 standards except where impractical. Exceptions are noted in the following drawing.