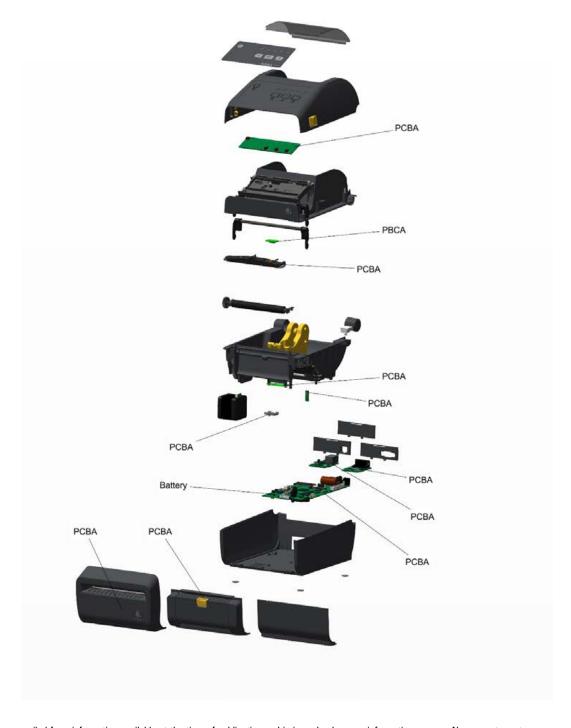

This product is designed with the following features to enhance recycling:

- Glues and adhesives have been eliminated from product construction where feasible.
- Use of common fasteners and/or snap-in features
- Plastic parts weighing more than 25g are marked according to ISO 11469 standards except where impractical. Exceptions are noted in the following drawing.

Hazardous Substances The materials used in this product are RoHS compliant. This product contains the following items that may require special handling: and Preparations

PCBA.

Batteries Certain options of this product may contain a lithium-ion (Li-Ion) type battery located on the main control PCBA. This battery must be disposed of in accordance with local