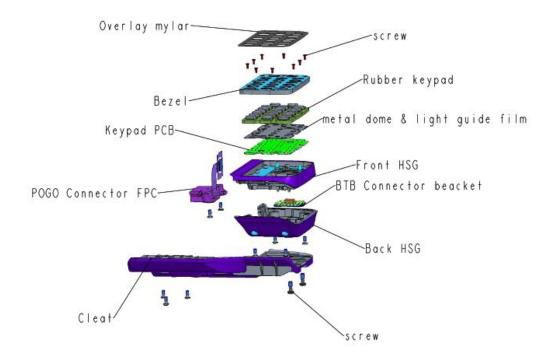

## WT6000 Keypad

This document was compiled from information available at the time of publication and is issued only as an information source. No warranty as to accuracy or completeness is expressed or implied. This document is subject to change without notice.