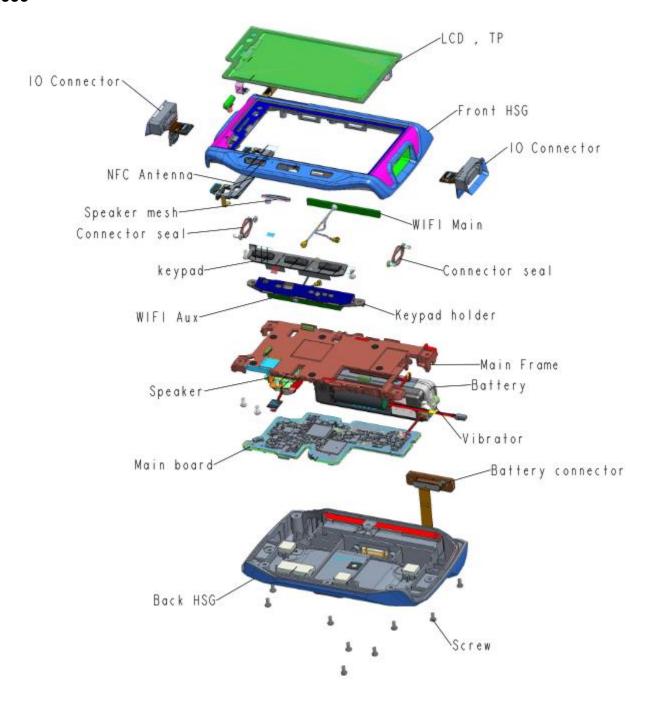

certain geographic areas. To determine if a program is available for this product in your area, please refer to our web site at: http://www.zebra.com/environment.

This product is designed with the following features to enhance recycling:

- Glues and adhesives have been eliminated from product construction where feasible.
- Use of common fasteners and/or snap-in features
- Plastic parts weighing more than 25g are marked according to ISO 11469 standards except where impractical.

This document was compiled from information available at the time of publication and is issued only as an information source. No warranty as to accuracy or completeness is expressed or implied. This document is subject to change without notice.



## Product Recycling Information WT6000 November 2019

### WT6000



This document was compiled from information available at the time of publication and is issued only as an information source. No warranty as to accuracy or completeness is expressed or implied. This document is subject to change without notice.

©2018 ZIH Corp. and/or its affiliates. All rights reserved. ZEBRA and the stylized Zebra head are trademarks of ZIH Corp., registered in many jurisdictions worldwide. All other trademarks are the property of their respective owners.

MN-003779-01 Rev. A



# Product Recycling Information WT6000 November 2019

## WT6000 Keypad



This document was compiled from information available at the time of publication and is issued only as an information source. No warranty as to accuracy or completeness is expressed or implied. This document is subject to