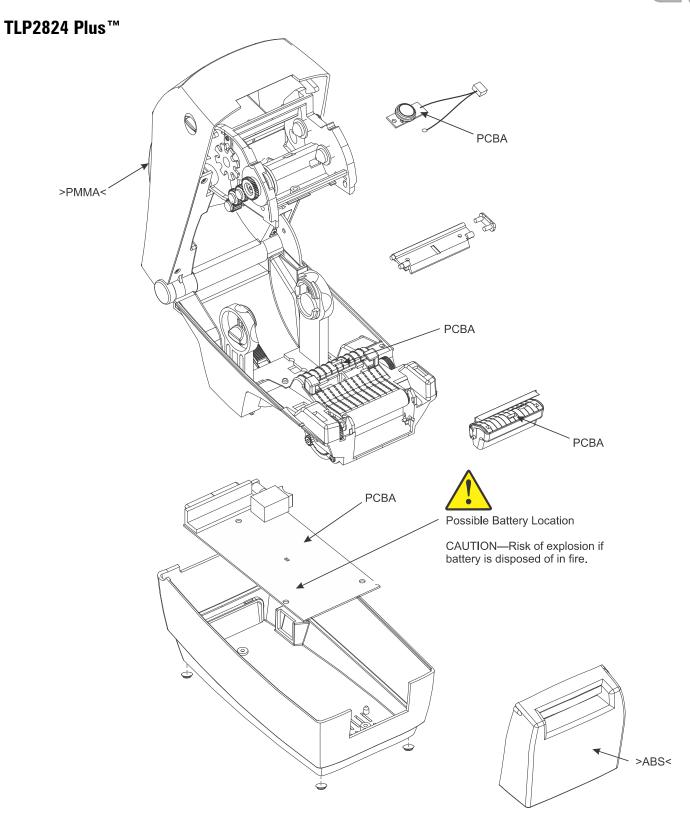

## Product Recycling Information TLP2824 Plus™ September 2011

|                                          | <b>Zebra Technologies Corporation</b><br>333 Corporate Woods Parkway<br>Vernon Hills, IL 60061 U.S.A.                                                                                                                                                                                                                                                                                                                  |
|------------------------------------------|------------------------------------------------------------------------------------------------------------------------------------------------------------------------------------------------------------------------------------------------------------------------------------------------------------------------------------------------------------------------------------------------------------------------|
| Product<br>Description                   | Models: TLP2824 Plus Thermal Transfer Printers                                                                                                                                                                                                                                                                                                                                                                         |
| Hazardous Substances<br>and Preparations | <ul><li>The materials used in this product are RoHS compliant. This product contains the following items that may require special handling:</li><li>PCBA.</li></ul>                                                                                                                                                                                                                                                    |
| Batteries                                | This product does not contain any batteries.                                                                                                                                                                                                                                                                                                                                                                           |
| Packaging                                | The packaging materials used for this product do not contain any of the banned materials listed in the EU packaging directive.                                                                                                                                                                                                                                                                                         |
|                                          | The printed user documentation included with this product is produced on paper with 50% or more recycled content that has not been bleached with chlorine. If a Compact Disc (CD) is supplied, it is made from a recyclable polycarbonate material.                                                                                                                                                                    |
|                                          | Information on the assessment of the packaging scheme for this or other Zebra products can be found at: <u>http://www.zebra.com/environment</u> .                                                                                                                                                                                                                                                                      |
| <b>Recycling Information</b>             | Zebra Technologies offers product recycling programs in certain geographic areas. To determine if a program is available for this product in your area, please refer to our web site at: <u>http://www.zebra.com/environment</u> .                                                                                                                                                                                     |
|                                          | <ul> <li>This product is designed with the following features to enhance recycling:</li> <li>Glues and adhesives have been eliminated from product construction where feasible.</li> <li>Use of common fasteners and/or snap-in features</li> <li>Plastic parts weighing more than 25g are marked according to ISO 11469 standards except where impractical. Exceptions are noted in the following drawing.</li> </ul> |