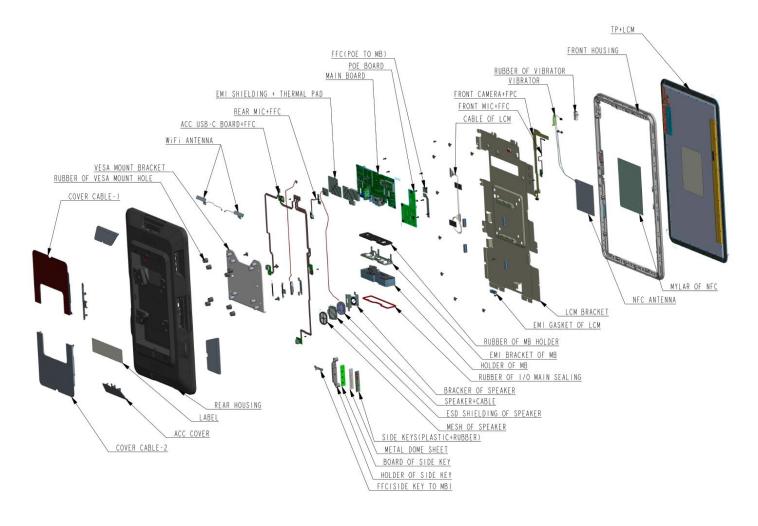

### **KC50 15" INTEGRATED DESKTOP COMPUTER**

This document was compiled from information available at the time of publication and is issued only as an information source. No warranty as to accuracy or completeness is expressed or implied. This document is subject to change without notice.