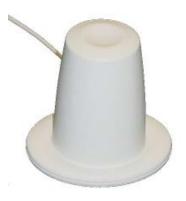

#### Product identification and selective treatment information

97.3 mm Wide x 92.1 mm High

Note: Model number includes AK-110-10.

#### **Product Description:**

These are 360° "smoke detector" antennas used for indoor use only.