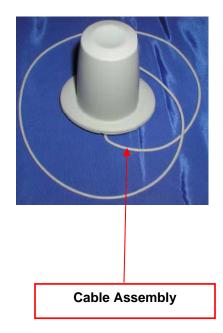

|
| Subtotal                 | 119           | 100%       |                       |
|                          |               |            |                       |
| Re-Use (RU)              |               |            |                       |
|                          |               |            |                       |
| Subtotal                 | 0             | 0          |                       |
| Total weight             | 119 g         | 100%       |                       |

#### Product identification and selective treatment information



97.3 mm Wide x 92.1 mm High



Note: Model number includes AK-110-10.

#### **Product Description:**

These are 360° "smoke detector" antennas used for indoor use only.

# **Dismantling Instructions**

A) Cut cable from plastic housing