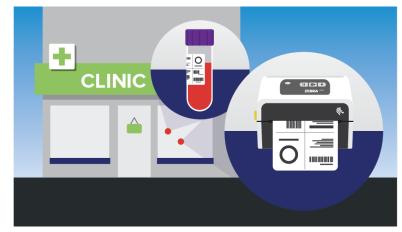

## **Monitoring the Integrity of Patient Samples**

How asset tracking with temperature visibility and validation can support your teams in confidently shipping patient samples to laboratories.

Samples are taken from patients in primary care clinics and properly stored pending transportation to the lab.

Clinicians pack samples into medical bags. The ZS300 electronic sensor is placed inside a pouch in the lid.

RFID labels are printed too and fixed to the bag; the labels contain an accurate inventory list for the bag, with the data automatically recorded as it leaves the clinic.