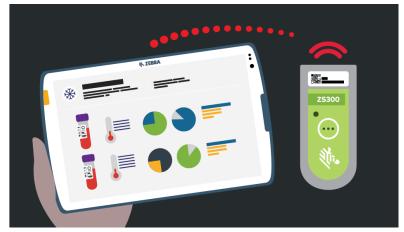

## **Monitoring the Integrity of Patient Samples**

How asset tracking with temperature visibility and validation can support your teams in confidently shipping patient samples to laboratories.

At the lab, RFID automatically and accurately identifies each sample. Samples can also be individually scanned at the point of testing for further identity validation.

The ZS300 holds up to 16000 temperature recordings, and transmits those logs via Bluetooth®, providing event visibility from the point of origin to receipt. This reliable record creates confidence in how the shipment was handled.