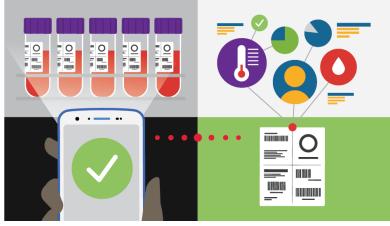

The ZS300 collects temp readings at intervals you define. The courier can read the data via an Android™ mobile app on Zebra devices (apps for different mobile devices can be developed too). Real-time insight raises alerts for any temperature excursions.

## **Monitoring the Integrity of Patient Samples**

How asset tracking with temperature visibility and validation can support your teams in confidently shipping patient samples to laboratories.

At the lab, RFID automatically and accurately identifies each sample. Samples can also be individually scanned at the point of testing for further identity validation.

The ZS300 holds up to 16000 temperature recordings, and transmits those logs via Bluetooth®, providing event visibility from the point of origin to receipt. This reliable record creates confidence in how the shipment was handled.