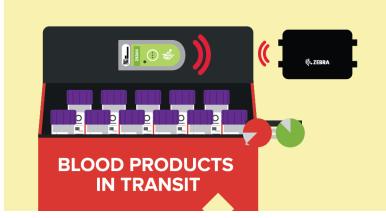

Clinicians pack samples into medical bags. The ZS300 electronic sensor is placed inside a pouch in the lid.

RFID labels are printed too and fixed to the bag; the labels contain an accurate inventory list for the bag, with the data automatically recorded as it leaves the clinic.

The ZS300 collects temp readings at intervals you define. The courier can read the data via an Android™ mobile app on Zebra devices (apps for different mobile devices can be developed too). Real-time insight raises alerts for any temperature excursions.