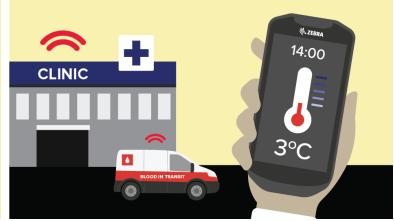

The ZS300 collects temp readings at intervals you define. The courier can read the data via an Android™ mobile app on Zebra devices (apps for different mobile devices can be developed too). Real-time insight raises alerts for any temperature excursions.

The ZS300 holds up to 16000 temperature recordings, and transmits those logs via Bluetooth®, providing event visibility from the point of origin to receipt. This reliable record creates confidence in how the shipment was handled.