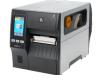

## **Industrial Printers for Labs and Pharmacy**

All-metal frame and bi-fold door for durability and easy access

- Designed to accommodate small spaces
- Full-color touch display with intuitive interface shows color-coded printer status alerts
- Available in 203 or 300 DPI

**Z-T400 Series** 

**ZD621-HC** 