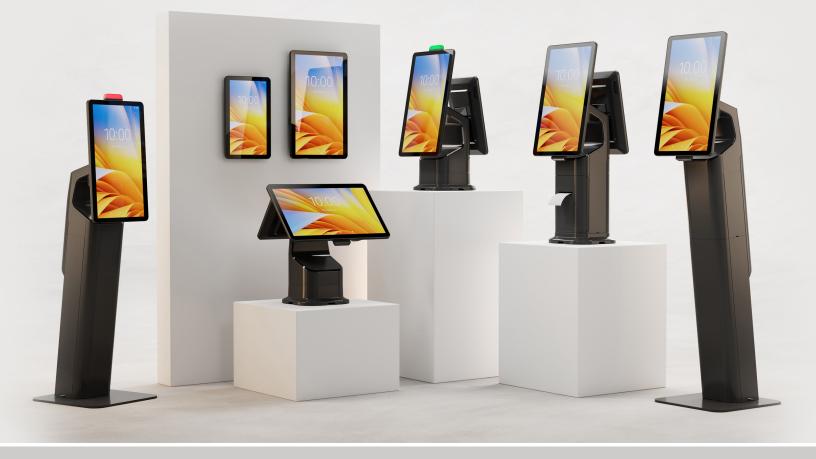

# Zebra Kiosk System

Delivering excellence in self-service, assisted service and digital signage

Retail | Hospitality | Travel | Healthcare | Banking/Insurance | Parcel Management | Manufacturing | Warehousing

### Exceptional consumer design

- Inviting and intuitive design
- Intuitive multi-touch bright screen
- Accessibility compliant

## Complete flexibility

- Choose your size, orientation and peripherals
- Mount anywhere wall, desk, counter and floor
- Power over Ethernet (PoE) for easy deployment