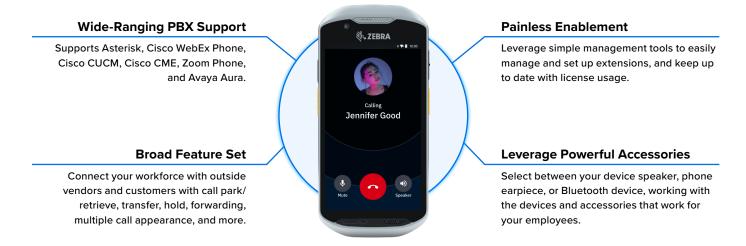

## Workcloud Sync PBX Calling

Workcloud Sync PBX Calling connects your frontline workforce with outside vendors and customers, ensuring that processes such as curbside pickup are quickly and efficiently carried out. With Workcloud Sync PBX Calling, streamline your store operations and create a powerful experience for your customers.

## **Transform How Your Frontline Communicates**

Close communication gaps with PBX-based voice calling, enabling your frontline to collaborate when they need to.

Decrease response times by empowering frontline workers to take external calls from anywhere, at any time.

## Streamline Communication for Your Frontline Workforce

Take advantage of the rich collaboration features in Workcloud Sync PBX Calling to transform how you communicate with external vendors and customers.