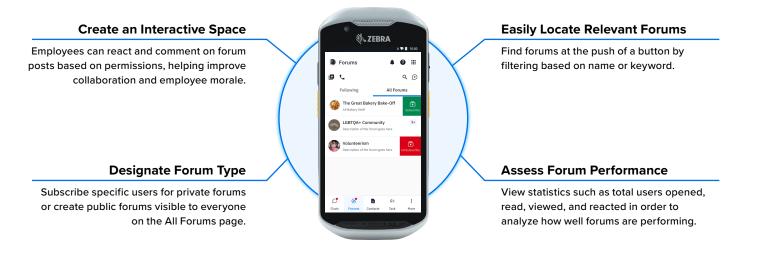

## **Transform How Your Employees Collaborate**

Use Workcloud Sync Forums to connect your workforce and empower a more effective frontline.