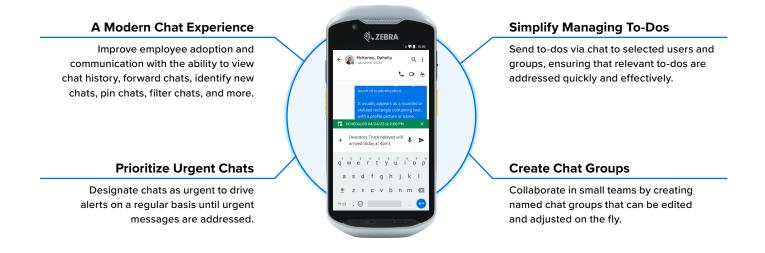

## Workcloud Sync Chat

Workcloud Sync Chat empowers quick and effective collaboration across your organization with realtime messaging capabilities, ensuring employees have the information they need when they need it. Connect your frontline with Workcloud Sync Chat, improving employee productivity so they can create a more powerful customer experience.

## Transform Your Workforce with Real-Time Communication

With Workcloud Sync Chat, arm your frontline with powerful collaborative technology they can use to simplify how they work together.

Create a more agile workforce with the ability to send 1:1 and 1:many messages with text, images, audio, and video in real time.

Send important information out to broad audiences in real time with broadcast messaging capabilities.

Streamline communication to your frontline by setting the priority level of different chats.

## Improve Frontline Collaboration and Employee Productivity

Equip your frontline with Workcloud Sync Chat and create a better customer experience by fostering real-time collaboration.