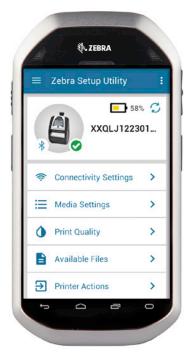

### An Easy Way to Configure Your Printers

Just download Zebra's Printer Setup Utility app on your Android mobile device and tap the printer you wish to configure. Your printer and device will instantly begin communicating via Bluetooth. Then follow the simple setup wizard that walks you through how to set specific printing parameters – such as calibration, media type, ribbon, printer language and security – to optimize performance.

#### **Beyond Setup: Better Device Management for the Life of Your Printers**

Zebra's Printer Setup Utility app not only helps you get your printers up and running faster, it also helps you manage them more effectively. The app provides easy access to current information such as connectivity, total label count and battery life, allowing you to better monitor the health of your printers. This information is provided via a user-friendly, intuitive interface – making it easy to access printer status details even on printers that have no visual screens. Using the app, you can also email your printer's configuration file to a remote service representative to enable faster resolution of printer issues – or use it to install new printer configurations or operating system software for easier updates.