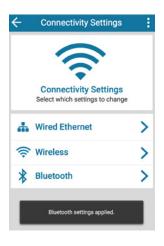

### SUPPORTS MULTIPLE CONNECTIVITY

**OPTIONS** 

including Bluetooth, network and USB connections – for maximum flexibility