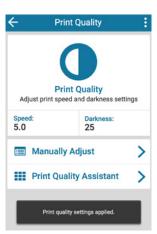

### An Easy Way to Configure Your Printers

Just download Zebra's Printer Setup Utility app on your Android mobile device and tap the printer you wish to configure. Your printer and device will instantly begin communicating via Bluetooth. Then follow the simple setup wizard that walks you through how to set specific printing parameters – such as calibration, media type, ribbon, printer language and security – to optimize performance.