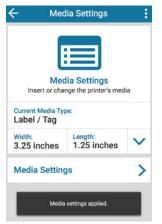

### An Easy Way to Configure Your Printers

Just download Zebra's Printer Setup Utility app on your Android mobile device and tap the printer you wish to configure. Your printer and device will instantly begin communicating via Bluetooth. Then follow the simple setup wizard that walks you through how to set specific printing parameters – such as calibration, media type, ribbon, printer language and security – to optimize performance.