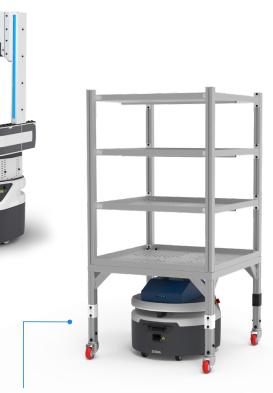

### The Industry's First Rolling Cart Autonomous Mobile Robot Solution

### Key Benefits

- True collaborative AMR solution that integrates into existing manual cart workflows
- Flexible cart options support a wide range of workflows
- Maximum robot utilization by decoupling robots from carts
- Simple setup and control for associates through handheld devices or automation through fully configured schedules

#### Warehouse Carts 2.0

The Zebra Connect AMR system features an advanced mobile robot that can autonomously pick up and drop off carts to any location within your facility. Carts are available in three sizes—Standard, Tall and a flexible cart Base option that allows you to customize the cart to suit your specific payload.

| Zebra Connect                                           | Zebra Cart Base                                                                                       | Zebra Cart                                                                                                                                                                                                                                                                                                                                                                                                       | Zebra Cart Tall*                                                                                                                                                                                                                                                                                                                                                                                                                                                                                                                                                |
|---------------------------------------------------------|-------------------------------------------------------------------------------------------------------|------------------------------------------------------------------------------------------------------------------------------------------------------------------------------------------------------------------------------------------------------------------------------------------------------------------------------------------------------------------------------------------------------------------|-----------------------------------------------------------------------------------------------------------------------------------------------------------------------------------------------------------------------------------------------------------------------------------------------------------------------------------------------------------------------------------------------------------------------------------------------------------------------------------------------------------------------------------------------------------------|
| 163 lbs. (74 kg)                                        | 44 lbs. (20 kg)                                                                                       | 75 lbs. (34 kg)                                                                                                                                                                                                                                                                                                                                                                                                  | 85 lbs. (38.5 kg)                                                                                                                                                                                                                                                                                                                                                                                                                                                                                                                                               |
| 19.5 in. (49.6 cm)                                      | 24.5 in. (62.3 cm)                                                                                    | 55.1 in. (140 cm)                                                                                                                                                                                                                                                                                                                                                                                                | 65 in. (165 cm)                                                                                                                                                                                                                                                                                                                                                                                                                                                                                                                                                 |
| 20.7 in. (52.7 cm) wide,<br>22.6 in. (57.3 cm) diameter | 32.7 in. (83 cm) width,<br>32.7 in. (83 cm) length                                                    | 32.7 in. (83 cm) width,<br>32.7 in. (83 cm) length                                                                                                                                                                                                                                                                                                                                                               | 32.7 in. (83 cm) width,<br>32.7 in. (83 cm) length                                                                                                                                                                                                                                                                                                                                                                                                                                                                                                              |
| _                                                       | 32.7 in. (83 cm)                                                                                      | 32.7 in. (83 cm)                                                                                                                                                                                                                                                                                                                                                                                                 | 32.7 in. (83 cm)                                                                                                                                                                                                                                                                                                                                                                                                                                                                                                                                                |
| _                                                       | 32.7 in. (83 cm)                                                                                      | 32.7 in. (83 cm)                                                                                                                                                                                                                                                                                                                                                                                                 | 32.7 in. (83 cm)                                                                                                                                                                                                                                                                                                                                                                                                                                                                                                                                                |
| _                                                       | Up to 180 lbs. (81.6 kg)                                                                              | Up to 150 lb (68 kg)                                                                                                                                                                                                                                                                                                                                                                                             | Up to 140 lbs. (63.5 kg)                                                                                                                                                                                                                                                                                                                                                                                                                                                                                                                                        |
| 3.9 mph (1.75 m/s)                                      | _                                                                                                     | _                                                                                                                                                                                                                                                                                                                                                                                                                | _                                                                                                                                                                                                                                                                                                                                                                                                                                                                                                                                                               |
| Turn in place                                           | Turn in place                                                                                         | Turn in place                                                                                                                                                                                                                                                                                                                                                                                                    | Turn in place                                                                                                                                                                                                                                                                                                                                                                                                                                                                                                                                                   |
| ~9 hrs                                                  | _                                                                                                     | _                                                                                                                                                                                                                                                                                                                                                                                                                | _                                                                                                                                                                                                                                                                                                                                                                                                                                                                                                                                                               |
| Indoor                                                  | Indoor                                                                                                | Indoor                                                                                                                                                                                                                                                                                                                                                                                                           | Indoor                                                                                                                                                                                                                                                                                                                                                                                                                                                                                                                                                          |
| Autonomous docking                                      | _                                                                                                     | _                                                                                                                                                                                                                                                                                                                                                                                                                | _                                                                                                                                                                                                                                                                                                                                                                                                                                                                                                                                                               |
| 3 hrs to 90%                                            | _                                                                                                     | _                                                                                                                                                                                                                                                                                                                                                                                                                | _                                                                                                                                                                                                                                                                                                                                                                                                                                                                                                                                                               |
| 82 ft. (25 m), 220° (x1)                                | _                                                                                                     | —                                                                                                                                                                                                                                                                                                                                                                                                                | _                                                                                                                                                                                                                                                                                                                                                                                                                                                                                                                                                               |
| Yes (x2)                                                | _                                                                                                     | _                                                                                                                                                                                                                                                                                                                                                                                                                | _                                                                                                                                                                                                                                                                                                                                                                                                                                                                                                                                                               |
|                                                         | 163 lbs. (74 kg)<br>19.5 in. (49.6 cm)<br>20.7 in. (52.7 cm) wide,<br>22.6 in. (57.3 cm) diameter<br> | 163 lbs. (74 kg) 44 lbs. (20 kg)   19.5 in. (49.6 cm) 24.5 in. (62.3 cm)   20.7 in. (52.7 cm) wide,<br>22.6 in. (57.3 cm) diameter 32.7 in. (83 cm) width,<br>32.7 in. (83 cm) length   - 32.7 in. (83 cm)   - 32.7 in. (83 cm)   - Up to 180 lbs. (81.6 kg)   3.9 mph (1.75 m/s) -   Turn in place Turn in place   ^~9 hrs -   Indoor Indoor   Autonomous docking -   3 hrs to 90% -   ext. (25 m), 220° (x1) - | 163 lbs. (74 kg)44 lbs. (20 kg)75 lbs. (34 kg)19.5 in. (49.6 cm)24.5 in. (62.3 cm)55.1 in. (140 cm)20.7 in. (52.7 cm) wide,<br>22.6 in. (57.3 cm) diameter32.7 in. (83 cm) width,<br>32.7 in. (83 cm)32.7 in. (83 cm) width,<br>32.7 in. (83 cm) length-32.7 in. (83 cm)32.7 in. (83 cm)32.7 in. (83 cm)-32.7 in. (83 cm)32.7 in. (83 cm)-32.7 in. (83 cm)32.7 in. (83 cm)-Up to 180 lbs. (81.6 kg)Up to 150 lb (68 kg)3.9 mph (1.75 m/s)Turn in placeTurn in placeTurn in place^9 hrsIndoorIndoorIndoorAutonomous docking3 hrs to 90%e82 ft. (25 m), 220° (x1) |