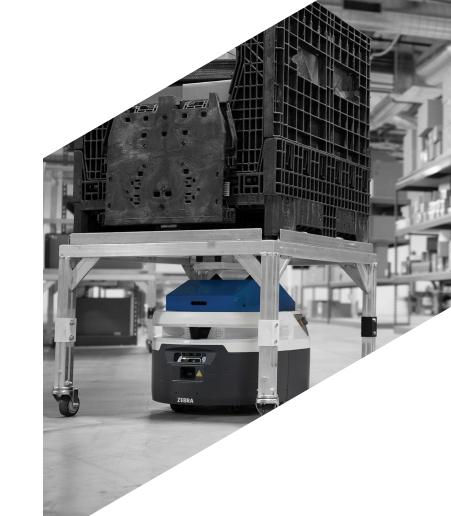

# Zebra Connect AMR

Increase efficiency and productivity with autonomous mobile robot (AMR) solutions designed for flexibility and safety

RC-59-61E-B

ZEBRA

NI F

### The Industry's First Rolling Cart Autonomous Mobile Robot Solution

#### Warehouse Carts 2.0

The Zebra Connect AMR system features an advanced mobile robot that can autonomously pick up and drop off carts to any location within your facility. Carts are available in three sizes—Standard, Tall and a flexible cart Base option that allows you to customize the cart to suit your specific payload.