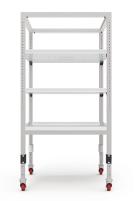

#### Warehouse Carts 2.0

The Zebra Connect AMR system features an advanced mobile robot that can autonomously pick up and drop off carts to any location within your facility. Carts are available in three sizes—Standard, Tall and a flexible cart Base option that allows you to customize the cart to suit your specific payload.

| Zebra Connect                                           | Zebra Cart Base                                                                                       | Zebra Cart                                                                                                                                                                                                                                                                                                                                                                                                       | Zebra Cart Tall*                                                                                                                                                                                                                                                                                                                                                                                                                                                                                                                                                |
|---------------------------------------------------------|-------------------------------------------------------------------------------------------------------|------------------------------------------------------------------------------------------------------------------------------------------------------------------------------------------------------------------------------------------------------------------------------------------------------------------------------------------------------------------------------------------------------------------|-----------------------------------------------------------------------------------------------------------------------------------------------------------------------------------------------------------------------------------------------------------------------------------------------------------------------------------------------------------------------------------------------------------------------------------------------------------------------------------------------------------------------------------------------------------------|
| 163 lbs. (74 kg)                                        | 44 lbs. (20 kg)                                                                                       | 75 lbs. (34 kg)                                                                                                                                                                                                                                                                                                                                                                                                  | 85 lbs. (38.5 kg)                                                                                                                                                                                                                                                                                                                                                                                                                                                                                                                                               |
| 19.5 in. (49.6 cm)                                      | 24.5 in. (62.3 cm)                                                                                    | 55.1 in. (140 cm)                                                                                                                                                                                                                                                                                                                                                                                                | 65 in. (165 cm)                                                                                                                                                                                                                                                                                                                                                                                                                                                                                                                                                 |
| 20.7 in. (52.7 cm) wide,<br>22.6 in. (57.3 cm) diameter | 32.7 in. (83 cm) width,<br>32.7 in. (83 cm) length                                                    | 32.7 in. (83 cm) width,<br>32.7 in. (83 cm) length                                                                                                                                                                                                                                                                                                                                                               | 32.7 in. (83 cm) width,<br>32.7 in. (83 cm) length                                                                                                                                                                                                                                                                                                                                                                                                                                                                                                              |
| _                                                       | 32.7 in. (83 cm)                                                                                      | 32.7 in. (83 cm)                                                                                                                                                                                                                                                                                                                                                                                                 | 32.7 in. (83 cm)                                                                                                                                                                                                                                                                                                                                                                                                                                                                                                                                                |
| _                                                       | 32.7 in. (83 cm)                                                                                      | 32.7 in. (83 cm)                                                                                                                                                                                                                                                                                                                                                                                                 | 32.7 in. (83 cm)                                                                                                                                                                                                                                                                                                                                                                                                                                                                                                                                                |
| _                                                       | Up to 180 lbs. (81.6 kg)                                                                              | Up to 150 lb (68 kg)                                                                                                                                                                                                                                                                                                                                                                                             | Up to 140 lbs. (63.5 kg)                                                                                                                                                                                                                                                                                                                                                                                                                                                                                                                                        |
| 3.9 mph (1.75 m/s)                                      | _                                                                                                     | _                                                                                                                                                                                                                                                                                                                                                                                                                | _                                                                                                                                                                                                                                                                                                                                                                                                                                                                                                                                                               |
| Turn in place                                           | Turn in place                                                                                         | Turn in place                                                                                                                                                                                                                                                                                                                                                                                                    | Turn in place                                                                                                                                                                                                                                                                                                                                                                                                                                                                                                                                                   |
| ~9 hrs                                                  | _                                                                                                     | _                                                                                                                                                                                                                                                                                                                                                                                                                | _                                                                                                                                                                                                                                                                                                                                                                                                                                                                                                                                                               |
| Indoor                                                  | Indoor                                                                                                | Indoor                                                                                                                                                                                                                                                                                                                                                                                                           | Indoor                                                                                                                                                                                                                                                                                                                                                                                                                                                                                                                                                          |
| Autonomous docking                                      | _                                                                                                     | _                                                                                                                                                                                                                                                                                                                                                                                                                | _                                                                                                                                                                                                                                                                                                                                                                                                                                                                                                                                                               |
| 3 hrs to 90%                                            | _                                                                                                     | _                                                                                                                                                                                                                                                                                                                                                                                                                | _                                                                                                                                                                                                                                                                                                                                                                                                                                                                                                                                                               |
| 82 ft. (25 m), 220° (x1)                                | _                                                                                                     | —                                                                                                                                                                                                                                                                                                                                                                                                                | _                                                                                                                                                                                                                                                                                                                                                                                                                                                                                                                                                               |
| Yes (x2)                                                | _                                                                                                     | _                                                                                                                                                                                                                                                                                                                                                                                                                | _                                                                                                                                                                                                                                                                                                                                                                                                                                                                                                                                                               |
|                                                         | 163 lbs. (74 kg)<br>19.5 in. (49.6 cm)<br>20.7 in. (52.7 cm) wide,<br>22.6 in. (57.3 cm) diameter<br> | 163 lbs. (74 kg) 44 lbs. (20 kg)   19.5 in. (49.6 cm) 24.5 in. (62.3 cm)   20.7 in. (52.7 cm) wide,<br>22.6 in. (57.3 cm) diameter 32.7 in. (83 cm) width,<br>32.7 in. (83 cm) length   - 32.7 in. (83 cm)   - 32.7 in. (83 cm)   - Up to 180 lbs. (81.6 kg)   3.9 mph (1.75 m/s) -   Turn in place Turn in place   ^~9 hrs -   Indoor Indoor   Autonomous docking -   3 hrs to 90% -   ext. (25 m), 220° (x1) - | 163 lbs. (74 kg)44 lbs. (20 kg)75 lbs. (34 kg)19.5 in. (49.6 cm)24.5 in. (62.3 cm)55.1 in. (140 cm)20.7 in. (52.7 cm) wide,<br>22.6 in. (57.3 cm) diameter32.7 in. (83 cm) width,<br>32.7 in. (83 cm)32.7 in. (83 cm) width,<br>32.7 in. (83 cm) length-32.7 in. (83 cm)32.7 in. (83 cm)32.7 in. (83 cm)-32.7 in. (83 cm)32.7 in. (83 cm)-32.7 in. (83 cm)32.7 in. (83 cm)-Up to 180 lbs. (81.6 kg)Up to 150 lb (68 kg)3.9 mph (1.75 m/s)Turn in placeTurn in placeTurn in place^9 hrsIndoorIndoorIndoorAutonomous docking3 hrs to 90%e82 ft. (25 m), 220° (x1) |