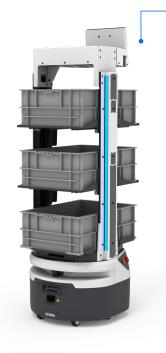

#### Warehouse Carts 2.0

The Zebra Connect AMR system features an advanced mobile robot that can autonomously pick up and drop off carts to any location within your facility. Carts are available in three sizes—Standard, Tall and a flexible cart Base option that allows you to customize the cart to suit your specific payload.

| Zebra Connect                                           | Zebra Cart Base                                                                                       | Zebra Cart                                                                                                                                                                                                                                                                                                                                                                                                       | Zebra Cart Tall*                                                                                                                                                                                                                                                                                                                                                                                                                                                                                                                                                |
|---------------------------------------------------------|-------------------------------------------------------------------------------------------------------|------------------------------------------------------------------------------------------------------------------------------------------------------------------------------------------------------------------------------------------------------------------------------------------------------------------------------------------------------------------------------------------------------------------|-----------------------------------------------------------------------------------------------------------------------------------------------------------------------------------------------------------------------------------------------------------------------------------------------------------------------------------------------------------------------------------------------------------------------------------------------------------------------------------------------------------------------------------------------------------------|
| 163 lbs. (74 kg)                                        | 44 lbs. (20 kg)                                                                                       | 75 lbs. (34 kg)                                                                                                                                                                                                                                                                                                                                                                                                  | 85 lbs. (38.5 kg)                                                                                                                                                                                                                                                                                                                                                                                                                                                                                                                                               |
| 19.5 in. (49.6 cm)                                      | 24.5 in. (62.3 cm)                                                                                    | 55.1 in. (140 cm)                                                                                                                                                                                                                                                                                                                                                                                                | 65 in. (165 cm)                                                                                                                                                                                                                                                                                                                                                                                                                                                                                                                                                 |
| 20.7 in. (52.7 cm) wide,<br>22.6 in. (57.3 cm) diameter | 32.7 in. (83 cm) width,<br>32.7 in. (83 cm) length                                                    | 32.7 in. (83 cm) width,<br>32.7 in. (83 cm) length                                                                                                                                                                                                                                                                                                                                                               | 32.7 in. (83 cm) width,<br>32.7 in. (83 cm) length                                                                                                                                                                                                                                                                                                                                                                                                                                                                                                              |
| _                                                       | 32.7 in. (83 cm)                                                                                      | 32.7 in. (83 cm)                                                                                                                                                                                                                                                                                                                                                                                                 | 32.7 in. (83 cm)                                                                                                                                                                                                                                                                                                                                                                                                                                                                                                                                                |
| _                                                       | 32.7 in. (83 cm)                                                                                      | 32.7 in. (83 cm)                                                                                                                                                                                                                                                                                                                                                                                                 | 32.7 in. (83 cm)                                                                                                                                                                                                                                                                                                                                                                                                                                                                                                                                                |
| _                                                       | Up to 180 lbs. (81.6 kg)                                                                              | Up to 150 lb (68 kg)                                                                                                                                                                                                                                                                                                                                                                                             | Up to 140 lbs. (63.5 kg)                                                                                                                                                                                                                                                                                                                                                                                                                                                                                                                                        |
| 3.9 mph (1.75 m/s)                                      | _                                                                                                     | _                                                                                                                                                                                                                                                                                                                                                                                                                | _                                                                                                                                                                                                                                                                                                                                                                                                                                                                                                                                                               |
| Turn in place                                           | Turn in place                                                                                         | Turn in place                                                                                                                                                                                                                                                                                                                                                                                                    | Turn in place                                                                                                                                                                                                                                                                                                                                                                                                                                                                                                                                                   |
| ~9 hrs                                                  | _                                                                                                     | _                                                                                                                                                                                                                                                                                                                                                                                                                | _                                                                                                                                                                                                                                                                                                                                                                                                                                                                                                                                                               |
| Indoor                                                  | Indoor                                                                                                | Indoor                                                                                                                                                                                                                                                                                                                                                                                                           | Indoor                                                                                                                                                                                                                                                                                                                                                                                                                                                                                                                                                          |
| Autonomous docking                                      | _                                                                                                     | _                                                                                                                                                                                                                                                                                                                                                                                                                | _                                                                                                                                                                                                                                                                                                                                                                                                                                                                                                                                                               |
| 3 hrs to 90%                                            | _                                                                                                     | _                                                                                                                                                                                                                                                                                                                                                                                                                | _                                                                                                                                                                                                                                                                                                                                                                                                                                                                                                                                                               |
| 82 ft. (25 m), 220° (x1)                                | _                                                                                                     | —                                                                                                                                                                                                                                                                                                                                                                                                                | _                                                                                                                                                                                                                                                                                                                                                                                                                                                                                                                                                               |
| Yes (x2)                                                | _                                                                                                     | _                                                                                                                                                                                                                                                                                                                                                                                                                | _                                                                                                                                                                                                                                                                                                                                                                                                                                                                                                                                                               |
|                                                         | 163 lbs. (74 kg)<br>19.5 in. (49.6 cm)<br>20.7 in. (52.7 cm) wide,<br>22.6 in. (57.3 cm) diameter<br> | 163 lbs. (74 kg) 44 lbs. (20 kg)   19.5 in. (49.6 cm) 24.5 in. (62.3 cm)   20.7 in. (52.7 cm) wide,<br>22.6 in. (57.3 cm) diameter 32.7 in. (83 cm) width,<br>32.7 in. (83 cm) length   - 32.7 in. (83 cm)   - 32.7 in. (83 cm)   - Up to 180 lbs. (81.6 kg)   3.9 mph (1.75 m/s) -   Turn in place Turn in place   ^~9 hrs -   Indoor Indoor   Autonomous docking -   3 hrs to 90% -   ext. (25 m), 220° (x1) - | 163 lbs. (74 kg)44 lbs. (20 kg)75 lbs. (34 kg)19.5 in. (49.6 cm)24.5 in. (62.3 cm)55.1 in. (140 cm)20.7 in. (52.7 cm) wide,<br>22.6 in. (57.3 cm) diameter32.7 in. (83 cm) width,<br>32.7 in. (83 cm)32.7 in. (83 cm) width,<br>32.7 in. (83 cm) length-32.7 in. (83 cm)32.7 in. (83 cm)32.7 in. (83 cm)-32.7 in. (83 cm)32.7 in. (83 cm)-32.7 in. (83 cm)32.7 in. (83 cm)-Up to 180 lbs. (81.6 kg)Up to 150 lb (68 kg)3.9 mph (1.75 m/s)Turn in placeTurn in placeTurn in place^9 hrsIndoorIndoorIndoorAutonomous docking3 hrs to 90%e82 ft. (25 m), 220° (x1) |