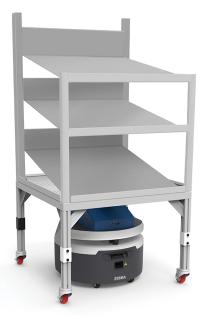

#### Warehouse Carts 2.0

The Zebra Connect AMR system features an advanced mobile robot that can autonomously pick up and drop off carts to any location within your facility. Carts are available in three sizes—Standard, Tall and a flexible cart Base option that allows you to customize the cart to suit your specific payload.

| Zebra Connect                                           | Zebra Cart Base                                                                                       | Zebra Cart                                                                                                                                                                                                                                                                                                                                                                                                       | Zebra Cart Tall*                                                                                                                                                                                                                                                                                                                                                                                                                                                                                                                                                |
|---------------------------------------------------------|-------------------------------------------------------------------------------------------------------|------------------------------------------------------------------------------------------------------------------------------------------------------------------------------------------------------------------------------------------------------------------------------------------------------------------------------------------------------------------------------------------------------------------|-----------------------------------------------------------------------------------------------------------------------------------------------------------------------------------------------------------------------------------------------------------------------------------------------------------------------------------------------------------------------------------------------------------------------------------------------------------------------------------------------------------------------------------------------------------------|
| 163 lbs. (74 kg)                                        | 44 lbs. (20 kg)                                                                                       | 75 lbs. (34 kg)                                                                                                                                                                                                                                                                                                                                                                                                  | 85 lbs. (38.5 kg)                                                                                                                                                                                                                                                                                                                                                                                                                                                                                                                                               |
| 19.5 in. (49.6 cm)                                      | 24.5 in. (62.3 cm)                                                                                    | 55.1 in. (140 cm)                                                                                                                                                                                                                                                                                                                                                                                                | 65 in. (165 cm)                                                                                                                                                                                                                                                                                                                                                                                                                                                                                                                                                 |
| 20.7 in. (52.7 cm) wide,<br>22.6 in. (57.3 cm) diameter | 32.7 in. (83 cm) width,<br>32.7 in. (83 cm) length                                                    | 32.7 in. (83 cm) width,<br>32.7 in. (83 cm) length                                                                                                                                                                                                                                                                                                                                                               | 32.7 in. (83 cm) width,<br>32.7 in. (83 cm) length                                                                                                                                                                                                                                                                                                                                                                                                                                                                                                              |
| _                                                       | 32.7 in. (83 cm)                                                                                      | 32.7 in. (83 cm)                                                                                                                                                                                                                                                                                                                                                                                                 | 32.7 in. (83 cm)                                                                                                                                                                                                                                                                                                                                                                                                                                                                                                                                                |
| _                                                       | 32.7 in. (83 cm)                                                                                      | 32.7 in. (83 cm)                                                                                                                                                                                                                                                                                                                                                                                                 | 32.7 in. (83 cm)                                                                                                                                                                                                                                                                                                                                                                                                                                                                                                                                                |
| _                                                       | Up to 180 lbs. (81.6 kg)                                                                              | Up to 150 lb (68 kg)                                                                                                                                                                                                                                                                                                                                                                                             | Up to 140 lbs. (63.5 kg)                                                                                                                                                                                                                                                                                                                                                                                                                                                                                                                                        |
| 3.9 mph (1.75 m/s)                                      | _                                                                                                     | _                                                                                                                                                                                                                                                                                                                                                                                                                | _                                                                                                                                                                                                                                                                                                                                                                                                                                                                                                                                                               |
| Turn in place                                           | Turn in place                                                                                         | Turn in place                                                                                                                                                                                                                                                                                                                                                                                                    | Turn in place                                                                                                                                                                                                                                                                                                                                                                                                                                                                                                                                                   |
| ~9 hrs                                                  | _                                                                                                     | _                                                                                                                                                                                                                                                                                                                                                                                                                | _                                                                                                                                                                                                                                                                                                                                                                                                                                                                                                                                                               |
| Indoor                                                  | Indoor                                                                                                | Indoor                                                                                                                                                                                                                                                                                                                                                                                                           | Indoor                                                                                                                                                                                                                                                                                                                                                                                                                                                                                                                                                          |
| Autonomous docking                                      | _                                                                                                     | _                                                                                                                                                                                                                                                                                                                                                                                                                | _                                                                                                                                                                                                                                                                                                                                                                                                                                                                                                                                                               |
| 3 hrs to 90%                                            | _                                                                                                     | _                                                                                                                                                                                                                                                                                                                                                                                                                | _                                                                                                                                                                                                                                                                                                                                                                                                                                                                                                                                                               |
| 82 ft. (25 m), 220° (x1)                                | _                                                                                                     | —                                                                                                                                                                                                                                                                                                                                                                                                                | _                                                                                                                                                                                                                                                                                                                                                                                                                                                                                                                                                               |
| Yes (x2)                                                | _                                                                                                     | _                                                                                                                                                                                                                                                                                                                                                                                                                | _                                                                                                                                                                                                                                                                                                                                                                                                                                                                                                                                                               |
|                                                         | 163 lbs. (74 kg)<br>19.5 in. (49.6 cm)<br>20.7 in. (52.7 cm) wide,<br>22.6 in. (57.3 cm) diameter<br> | 163 lbs. (74 kg) 44 lbs. (20 kg)   19.5 in. (49.6 cm) 24.5 in. (62.3 cm)   20.7 in. (52.7 cm) wide,<br>22.6 in. (57.3 cm) diameter 32.7 in. (83 cm) width,<br>32.7 in. (83 cm) length   - 32.7 in. (83 cm)   - 32.7 in. (83 cm)   - Up to 180 lbs. (81.6 kg)   3.9 mph (1.75 m/s) -   Turn in place Turn in place   ^~9 hrs -   Indoor Indoor   Autonomous docking -   3 hrs to 90% -   ext. (25 m), 220° (x1) - | 163 lbs. (74 kg)44 lbs. (20 kg)75 lbs. (34 kg)19.5 in. (49.6 cm)24.5 in. (62.3 cm)55.1 in. (140 cm)20.7 in. (52.7 cm) wide,<br>22.6 in. (57.3 cm) diameter32.7 in. (83 cm) width,<br>32.7 in. (83 cm)32.7 in. (83 cm) width,<br>32.7 in. (83 cm) length-32.7 in. (83 cm)32.7 in. (83 cm)32.7 in. (83 cm)-32.7 in. (83 cm)32.7 in. (83 cm)-32.7 in. (83 cm)32.7 in. (83 cm)-Up to 180 lbs. (81.6 kg)Up to 150 lb (68 kg)3.9 mph (1.75 m/s)Turn in placeTurn in placeTurn in place^9 hrsIndoorIndoorIndoorAutonomous docking3 hrs to 90%e82 ft. (25 m), 220° (x1) |