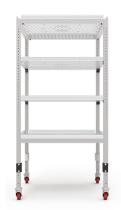

#### Warehouse Carts 2.0

The Zebra Connect AMR system features an advanced mobile robot that can autonomously pick up and drop off carts to any location within your facility. Carts are available in three sizes—Standard, Tall and a flexible cart Base option that allows you to customize the cart to suit your specific payload.

| Zebra Connect                                           | Zebra Cart Base                                                                                       | Zebra Cart                                                                                                                                                                                                                                                                                                                                                                                                       | Zebra Cart Tall*                                                                                                                                                                                                                                                                                                                                                                                                                                                                                                                                                |
|---------------------------------------------------------|-------------------------------------------------------------------------------------------------------|------------------------------------------------------------------------------------------------------------------------------------------------------------------------------------------------------------------------------------------------------------------------------------------------------------------------------------------------------------------------------------------------------------------|-----------------------------------------------------------------------------------------------------------------------------------------------------------------------------------------------------------------------------------------------------------------------------------------------------------------------------------------------------------------------------------------------------------------------------------------------------------------------------------------------------------------------------------------------------------------|
| 163 lbs. (74 kg)                                        | 44 lbs. (20 kg)                                                                                       | 75 lbs. (34 kg)                                                                                                                                                                                                                                                                                                                                                                                                  | 85 lbs. (38.5 kg)                                                                                                                                                                                                                                                                                                                                                                                                                                                                                                                                               |
| 19.5 in. (49.6 cm)                                      | 24.5 in. (62.3 cm)                                                                                    | 55.1 in. (140 cm)                                                                                                                                                                                                                                                                                                                                                                                                | 65 in. (165 cm)                                                                                                                                                                                                                                                                                                                                                                                                                                                                                                                                                 |
| 20.7 in. (52.7 cm) wide,<br>22.6 in. (57.3 cm) diameter | 32.7 in. (83 cm) width,<br>32.7 in. (83 cm) length                                                    | 32.7 in. (83 cm) width,<br>32.7 in. (83 cm) length                                                                                                                                                                                                                                                                                                                                                               | 32.7 in. (83 cm) width,<br>32.7 in. (83 cm) length                                                                                                                                                                                                                                                                                                                                                                                                                                                                                                              |
| _                                                       | 32.7 in. (83 cm)                                                                                      | 32.7 in. (83 cm)                                                                                                                                                                                                                                                                                                                                                                                                 | 32.7 in. (83 cm)                                                                                                                                                                                                                                                                                                                                                                                                                                                                                                                                                |
| _                                                       | 32.7 in. (83 cm)                                                                                      | 32.7 in. (83 cm)                                                                                                                                                                                                                                                                                                                                                                                                 | 32.7 in. (83 cm)                                                                                                                                                                                                                                                                                                                                                                                                                                                                                                                                                |
| _                                                       | Up to 180 lbs. (81.6 kg)                                                                              | Up to 150 lb (68 kg)                                                                                                                                                                                                                                                                                                                                                                                             | Up to 140 lbs. (63.5 kg)                                                                                                                                                                                                                                                                                                                                                                                                                                                                                                                                        |
| 3.9 mph (1.75 m/s)                                      | _                                                                                                     | _                                                                                                                                                                                                                                                                                                                                                                                                                | _                                                                                                                                                                                                                                                                                                                                                                                                                                                                                                                                                               |
| Turn in place                                           | Turn in place                                                                                         | Turn in place                                                                                                                                                                                                                                                                                                                                                                                                    | Turn in place                                                                                                                                                                                                                                                                                                                                                                                                                                                                                                                                                   |
| ~9 hrs                                                  | _                                                                                                     | _                                                                                                                                                                                                                                                                                                                                                                                                                | _                                                                                                                                                                                                                                                                                                                                                                                                                                                                                                                                                               |
| Indoor                                                  | Indoor                                                                                                | Indoor                                                                                                                                                                                                                                                                                                                                                                                                           | Indoor                                                                                                                                                                                                                                                                                                                                                                                                                                                                                                                                                          |
| Autonomous docking                                      | _                                                                                                     | _                                                                                                                                                                                                                                                                                                                                                                                                                | _                                                                                                                                                                                                                                                                                                                                                                                                                                                                                                                                                               |
| 3 hrs to 90%                                            | _                                                                                                     | _                                                                                                                                                                                                                                                                                                                                                                                                                | _                                                                                                                                                                                                                                                                                                                                                                                                                                                                                                                                                               |
| 82 ft. (25 m), 220° (x1)                                | _                                                                                                     | —                                                                                                                                                                                                                                                                                                                                                                                                                | _                                                                                                                                                                                                                                                                                                                                                                                                                                                                                                                                                               |
| Yes (x2)                                                | _                                                                                                     | _                                                                                                                                                                                                                                                                                                                                                                                                                | _                                                                                                                                                                                                                                                                                                                                                                                                                                                                                                                                                               |
|                                                         | 163 lbs. (74 kg)<br>19.5 in. (49.6 cm)<br>20.7 in. (52.7 cm) wide,<br>22.6 in. (57.3 cm) diameter<br> | 163 lbs. (74 kg) 44 lbs. (20 kg)   19.5 in. (49.6 cm) 24.5 in. (62.3 cm)   20.7 in. (52.7 cm) wide,<br>22.6 in. (57.3 cm) diameter 32.7 in. (83 cm) width,<br>32.7 in. (83 cm) length   - 32.7 in. (83 cm)   - 32.7 in. (83 cm)   - Up to 180 lbs. (81.6 kg)   3.9 mph (1.75 m/s) -   Turn in place Turn in place   ^~9 hrs -   Indoor Indoor   Autonomous docking -   3 hrs to 90% -   ext. (25 m), 220° (x1) - | 163 lbs. (74 kg)44 lbs. (20 kg)75 lbs. (34 kg)19.5 in. (49.6 cm)24.5 in. (62.3 cm)55.1 in. (140 cm)20.7 in. (52.7 cm) wide,<br>22.6 in. (57.3 cm) diameter32.7 in. (83 cm) width,<br>32.7 in. (83 cm)32.7 in. (83 cm) width,<br>32.7 in. (83 cm) length-32.7 in. (83 cm)32.7 in. (83 cm)32.7 in. (83 cm)-32.7 in. (83 cm)32.7 in. (83 cm)-32.7 in. (83 cm)32.7 in. (83 cm)-Up to 180 lbs. (81.6 kg)Up to 150 lb (68 kg)3.9 mph (1.75 m/s)Turn in placeTurn in placeTurn in place^9 hrsIndoorIndoorIndoorAutonomous docking3 hrs to 90%e82 ft. (25 m), 220° (x1) |