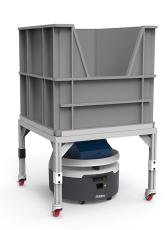

### Zebra Cart Base

Maximize Every Payload with Custom Carts

#### Move More Material Types

The Zebra cart base serves as the starting point for designing your own customized material transport system and applying automation creatively and efficiently throughout your facility. You can accommodate a wide variety of payloads and maximize capacity per your application requirements. The base uses the same reliable docking mechanism as our standard carts, so Zebra Connect AMRs interface seamlessly.

Some unique applications include: detrash and dunnage removal, parts and tools delivery, replenishment of packing materials, gravity feed racks for manufacturing work cells, and many more.