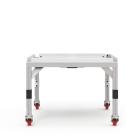

### Zebra Cart Base

Maximize Every Payload with Custom Carts

#### Move More Material Types

The Zebra cart base serves as the starting point for designing your own customized material transport system and applying automation creatively and efficiently throughout your facility. You can accommodate a wide variety of payloads and maximize capacity per your application requirements. The base uses the same reliable docking mechanism as our standard carts, so Zebra Connect AMRs interface seamlessly.