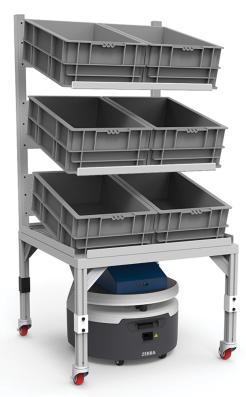

#### Warehouse Carts 2.0

The Zebra Connect AMR system features an advanced mobile robot that can autonomously pick up and drop off carts to any location within your facility. Carts are available in three sizes—Standard, Tall and a flexible cart Base option that allows you to customize the cart to suit your specific payload.

| Zebra Connect                                           | Zebra Cart Base                                                                                       | Zebra Cart                                                                                                                                                                                                                                                                                                                                                                                                       | Zebra Cart Tall*                                                                                                                                                                                                                                                                                                                                                                                                                                                                                                                                                |
|---------------------------------------------------------|-------------------------------------------------------------------------------------------------------|------------------------------------------------------------------------------------------------------------------------------------------------------------------------------------------------------------------------------------------------------------------------------------------------------------------------------------------------------------------------------------------------------------------|-----------------------------------------------------------------------------------------------------------------------------------------------------------------------------------------------------------------------------------------------------------------------------------------------------------------------------------------------------------------------------------------------------------------------------------------------------------------------------------------------------------------------------------------------------------------|
| 163 lbs. (74 kg)                                        | 44 lbs. (20 kg)                                                                                       | 75 lbs. (34 kg)                                                                                                                                                                                                                                                                                                                                                                                                  | 85 lbs. (38.5 kg)                                                                                                                                                                                                                                                                                                                                                                                                                                                                                                                                               |
| 19.5 in. (49.6 cm)                                      | 24.5 in. (62.3 cm)                                                                                    | 55.1 in. (140 cm)                                                                                                                                                                                                                                                                                                                                                                                                | 65 in. (165 cm)                                                                                                                                                                                                                                                                                                                                                                                                                                                                                                                                                 |
| 20.7 in. (52.7 cm) wide,<br>22.6 in. (57.3 cm) diameter | 32.7 in. (83 cm) width,<br>32.7 in. (83 cm) length                                                    | 32.7 in. (83 cm) width,<br>32.7 in. (83 cm) length                                                                                                                                                                                                                                                                                                                                                               | 32.7 in. (83 cm) width,<br>32.7 in. (83 cm) length                                                                                                                                                                                                                                                                                                                                                                                                                                                                                                              |
| _                                                       | 32.7 in. (83 cm)                                                                                      | 32.7 in. (83 cm)                                                                                                                                                                                                                                                                                                                                                                                                 | 32.7 in. (83 cm)                                                                                                                                                                                                                                                                                                                                                                                                                                                                                                                                                |
| _                                                       | 32.7 in. (83 cm)                                                                                      | 32.7 in. (83 cm)                                                                                                                                                                                                                                                                                                                                                                                                 | 32.7 in. (83 cm)                                                                                                                                                                                                                                                                                                                                                                                                                                                                                                                                                |
| _                                                       | Up to 180 lbs. (81.6 kg)                                                                              | Up to 150 lb (68 kg)                                                                                                                                                                                                                                                                                                                                                                                             | Up to 140 lbs. (63.5 kg)                                                                                                                                                                                                                                                                                                                                                                                                                                                                                                                                        |
| 3.9 mph (1.75 m/s)                                      | _                                                                                                     | _                                                                                                                                                                                                                                                                                                                                                                                                                | _                                                                                                                                                                                                                                                                                                                                                                                                                                                                                                                                                               |
| Turn in place                                           | Turn in place                                                                                         | Turn in place                                                                                                                                                                                                                                                                                                                                                                                                    | Turn in place                                                                                                                                                                                                                                                                                                                                                                                                                                                                                                                                                   |
| ~9 hrs                                                  | _                                                                                                     | _                                                                                                                                                                                                                                                                                                                                                                                                                | _                                                                                                                                                                                                                                                                                                                                                                                                                                                                                                                                                               |
| Indoor                                                  | Indoor                                                                                                | Indoor                                                                                                                                                                                                                                                                                                                                                                                                           | Indoor                                                                                                                                                                                                                                                                                                                                                                                                                                                                                                                                                          |
| Autonomous docking                                      | _                                                                                                     | _                                                                                                                                                                                                                                                                                                                                                                                                                | _                                                                                                                                                                                                                                                                                                                                                                                                                                                                                                                                                               |
| 3 hrs to 90%                                            | _                                                                                                     | _                                                                                                                                                                                                                                                                                                                                                                                                                | _                                                                                                                                                                                                                                                                                                                                                                                                                                                                                                                                                               |
| 82 ft. (25 m), 220° (x1)                                | _                                                                                                     | —                                                                                                                                                                                                                                                                                                                                                                                                                | _                                                                                                                                                                                                                                                                                                                                                                                                                                                                                                                                                               |
| Yes (x2)                                                | _                                                                                                     | _                                                                                                                                                                                                                                                                                                                                                                                                                | _                                                                                                                                                                                                                                                                                                                                                                                                                                                                                                                                                               |
|                                                         | 163 lbs. (74 kg)<br>19.5 in. (49.6 cm)<br>20.7 in. (52.7 cm) wide,<br>22.6 in. (57.3 cm) diameter<br> | 163 lbs. (74 kg) 44 lbs. (20 kg)   19.5 in. (49.6 cm) 24.5 in. (62.3 cm)   20.7 in. (52.7 cm) wide,<br>22.6 in. (57.3 cm) diameter 32.7 in. (83 cm) width,<br>32.7 in. (83 cm) length   - 32.7 in. (83 cm)   - 32.7 in. (83 cm)   - Up to 180 lbs. (81.6 kg)   3.9 mph (1.75 m/s) -   Turn in place Turn in place   ^~9 hrs -   Indoor Indoor   Autonomous docking -   3 hrs to 90% -   ext. (25 m), 220° (x1) - | 163 lbs. (74 kg)44 lbs. (20 kg)75 lbs. (34 kg)19.5 in. (49.6 cm)24.5 in. (62.3 cm)55.1 in. (140 cm)20.7 in. (52.7 cm) wide,<br>22.6 in. (57.3 cm) diameter32.7 in. (83 cm) width,<br>32.7 in. (83 cm)32.7 in. (83 cm) width,<br>32.7 in. (83 cm) length-32.7 in. (83 cm)32.7 in. (83 cm)32.7 in. (83 cm)-32.7 in. (83 cm)32.7 in. (83 cm)-32.7 in. (83 cm)32.7 in. (83 cm)-Up to 180 lbs. (81.6 kg)Up to 150 lb (68 kg)3.9 mph (1.75 m/s)Turn in placeTurn in placeTurn in place^9 hrsIndoorIndoorIndoorAutonomous docking3 hrs to 90%e82 ft. (25 m), 220° (x1) |