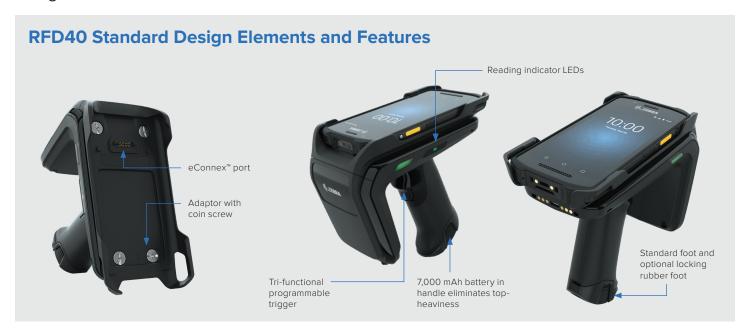

# The RFID Powerhouse That Meets Your Needs

Designed With Users in Mind

 $<sup>^{</sup>st}$  Feature available only on the RFD40 Premium Plus Sled.

To learn how to deploy a flexible future-proof platform and empower your employees, go to www.zebra.com/RFD40.