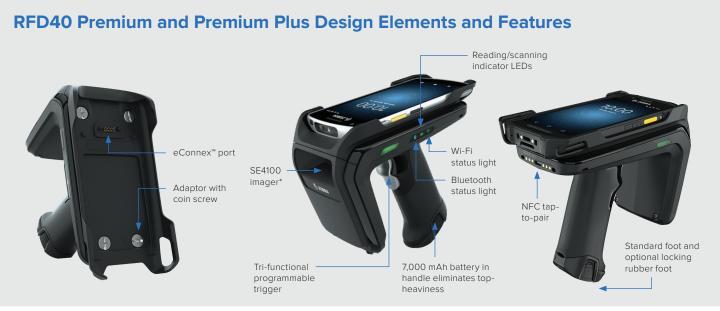

### Simply manageable.

Integrated Wi-Fi 6 capability in the RFD40 Premium and Premium Plus Sleds support over-the-air (OTA) device management,\* while Bluetooth® 5.3 and NFC tap-to-pair connect more easily to current and future Zebra mobile computers as well as third-party smartphones and tablets.

### There's more to it than RFID.

Available only in the RFD40 Premium Plus Sled, a built-in barcode imager offers additional 1D and 2D scanning functionality.

# The RFID Powerhouse That Meets Your Needs

Designed With Users in Mind

 $<sup>^{</sup>st}$  Feature available only on the RFD40 Premium Plus Sled.

To learn how to deploy a flexible future-proof platform and empower your employees, go to www.zebra.com/RFD40.