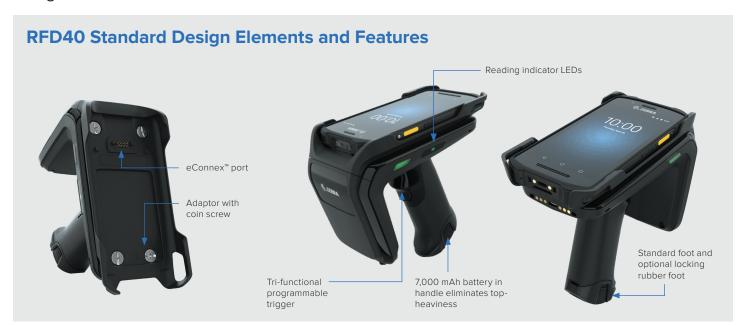

# The RFID Powerhouse That Meets Your Needs

Designed With Users in Mind

 $<sup>^{</sup>st}$  Feature available only on the RFD40 Premium Plus Sled.

To learn how to deploy a flexible future-proof platform and empower your employees, go to www.zebra.com/RFD40.