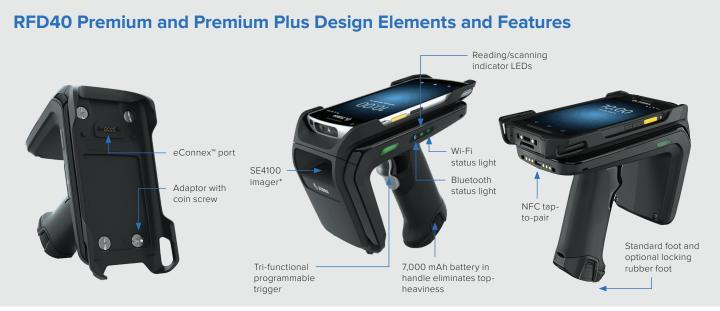

#### Simply manageable.

Integrated Wi-Fi 6 capability in the RFD40 Premium and Premium Plus Sleds support over-the-air (OTA) device management,\* while Bluetooth® 5.3 and NFC tap-to-pair connect more easily to current and future Zebra mobile computers as well as third-party smartphones and tablets.

#### There's more to it than RFID.

Available only in the RFD40 Premium Plus Sled, a built-in barcode imager offers additional 1D and 2D scanning functionality.

# The RFID Powerhouse That Meets Your Needs

Designed With Users in Mind

 $<sup>^{</sup>st}$  Feature available only on the RFD40 Premium Plus Sled.

To learn how to deploy a flexible future-proof platform and empower your employees, go to www.zebra.com/RFD40.