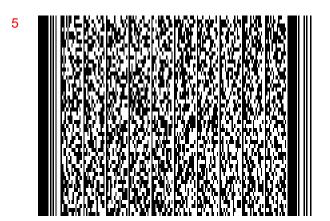

## Scan Barcodes with StageNow Client:

Profile Name: Wlan\_location\_4hrs

Barcode Type: PDF417

**Minimum Compatible MX Version: 4.3** 

Administrator Instructions: WLAN\_location 4hrs collection

ByPass GMS Setup Wizard : Scan the barcode at the Android Welcome Screen to bypass the GMS Android Setup Wizard and begin staging with StageNow (see

\*NOTE below)