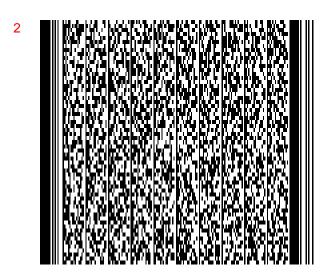

## Scan Barcodes with StageNow Client:

**Barcode Type:** PDF417

**Minimum Compatible MX Version: 4.3** 

ByPass GMS Setup Wizard : Scan the barcode at the Android Welcome Screen to bypass the GMS Android Setup Wizard and begin staging with StageNow (see

\*NOTE below)

Administrator Instructions: wlan info 4hrs collection with signal strength and all other

metrics

Scan Barcodes with StageNow Client: