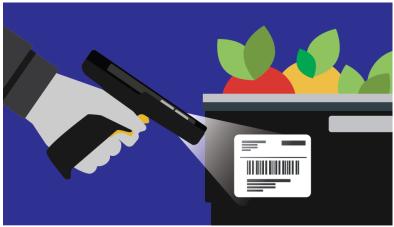

Items, materials, or ingredients used at each production stage, including temperature data, are recorded using fixed industrial or handheld scanners, creating batch numbers for tracing, compliance and recall purposes.