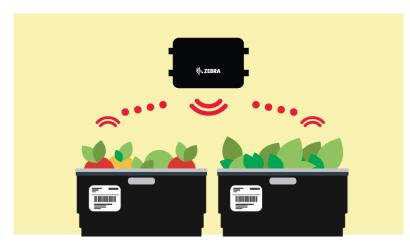

As components or raw materials arrive, RFID readers automatically register them into your ERP system. Electronic sensors validate that temperature thresholds have not been exceeded, and your team can also scan items at receipt, recording item stock and location.