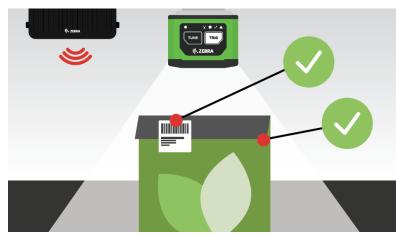

At production, Al-driven machine vision solutions check product quality down to the minutest detail with far greater speed and accuracy than the human eye. Automatically inspect, detect, analyze, classify, measure and verify – anything from packing security and label positioning, to the fixing of bottle-tops, item count and much more.