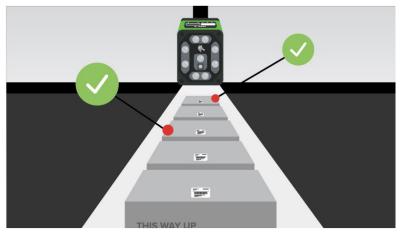

At dispatch teams print RFID tags to enable the track / trace of items through the supply chain.

✓ Accelerate workflows

✓ Seamless batch and product number recording

✓ Fast, accurate quality checks

✓ Reduced wastage ✓ Reduce pressure on teams