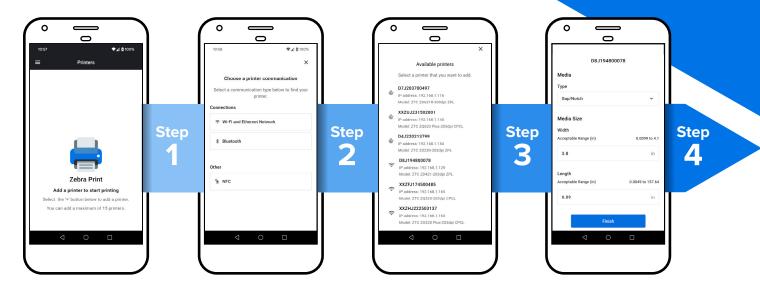

orkflows.

#### Part of the Zebra DNA Software Suite

Connect directly to any Zebra DNA printer—mobile, desktop or industrial—to print with confidence every time.

#### Free Mobile App for Android

The app is available at no cost on Google Play for any devices running Android 10 or later. Simply download, search and connect to Zebra printers and start printing from any Android application.

#### Requirements

Compatible Printers
ZQ300 Series, ZQ300
Plus Series, ZQ500
Series, ZQ600 Series,
ZQ600 Plus Series,
ZD200 Series, ZD400
Series, ZD500 Series,
ZD500 Series,
ZT100
Series, ZT100
Series, ZT200 Series,
ZT400 Series,
ZT400 Series,
ZT300 Series,
ZR300 Plus Series,
ZR600 Series,
ZR600 Plus Series

Minimum Link-OS® Version Link-OS v5.2

Minimum Android Version Android 10

# **How to Start**



# **How to Print**





### For more information, visit zebra.com/ZebraPrint



NA and Corporate Headquarters +1 800 423 0442 inquiry4@zebra.com Asia-Pacific Headquarters +65 6858 0722 contact.apac@zebra.com **EMEA Headquarters** zebra.com/locations contact.emea@zebra.com

Latin America Headquarters zebra.com/locations la.contactme@zebra.com