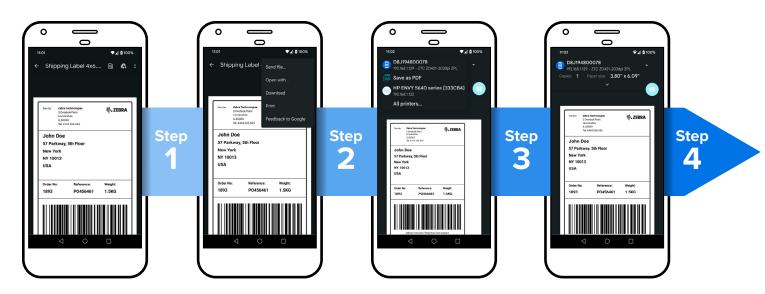

f the Zebra DNA Software Suite

Connect directly to any Zebra DNA printer—mobile, desktop or industrial—to print with confidence every time.

#### Free Mobile App for Android

The app is available at no cost on Google Play for any devices running Android 10 or later. Simply download, search and connect to Zebra printers and start printing from any Android application.

#### Requirements

Compatible Printers
ZQ300 Series, ZQ300
Plus Series, ZQ500
Series, ZQ600 Series,
ZQ600 Plus Series,
ZD200 Series, ZD400
Series, ZD500 Series,
ZD500 Series,
ZT100
Series, ZT100
Series, ZT200 Series,
ZT400 Series,
ZT400 Series,
ZT300 Series,
ZR300 Plus Series,
ZR600 Series,
ZR600 Plus Series

Minimum Link-OS® Version Link-OS v5.2

Minimum Android Version Android 10

# **How to Start**



# **How to Print**





### For more information, visit zebra.com/ZebraPrint



NA and Corporate Headquarters +1 800 423 0442 inquiry4@zebra.com Asia-Pacific Headquarters +65 6858 0722 contact.apac@zebra.com **EMEA Headquarters** zebra.com/locations contact.emea@zebra.com

Latin America Headquarters zebra.com/locations la.contactme@zebra.com